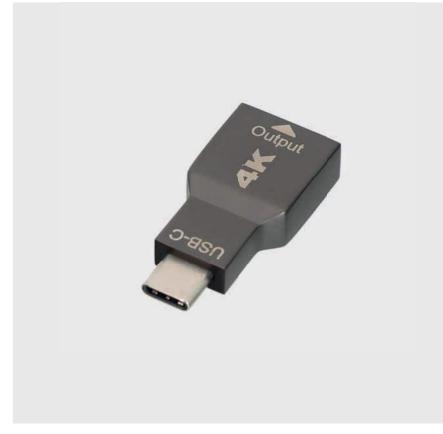

USB-C 4.0

### **Selection of our products:**

KEYSTONE USB-C ADAPTER

POWER CONNECTION CABLE