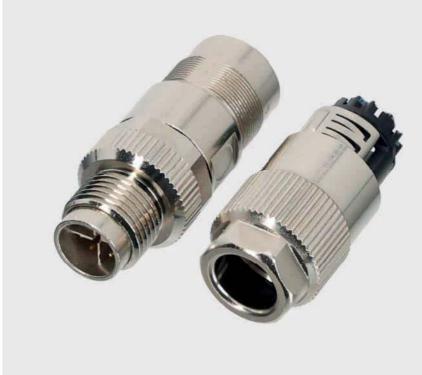

#### **Connectors:**

D-SUB | DVI | HD-DSUB | HDMI | M8,M12 X-Coded IDC | iX | SPE IDC | H-MTD

ULTRAFLEX-INDUSTRIAL

PATCHCABLE RJ45

H-MTD