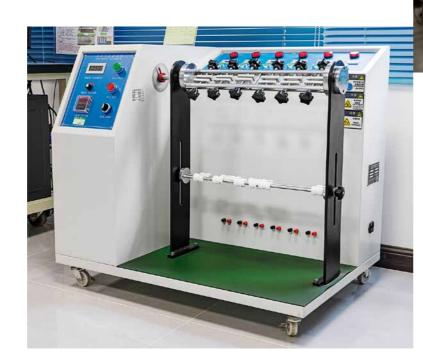

#### **Mechanical tests:**

- Mating cycle test
- Tensile testing machine
- Pull-out force/retention test
- Drag chain test
- Torsion test
- Bending test (also air-conditioned)

Thanks to our customised assembly, we can offer you tailor-made solutions that guarantee the highest quality and reliability. With years of experience and state-of-the-art technology, we are your trusted partner for innovative and efficient connectivity solutions.